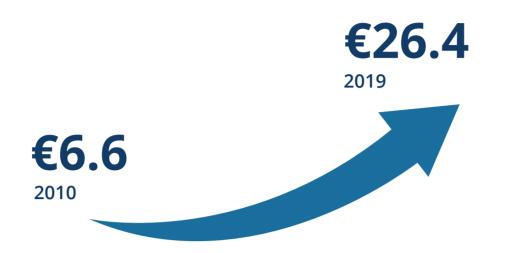

PROJECTED INCREASE IN THE NUMBER OF **FRAGILITY FRACTURES** 

+8.3%

**HUGE COST BURDEN FOR OSTEOPOROSIS-RELATED HEALTHCARE** 

239,000 **WOMEN REMAIN** UNTREATED FOR OSTEOPOROSIS

> 87% TREATMENT GAP