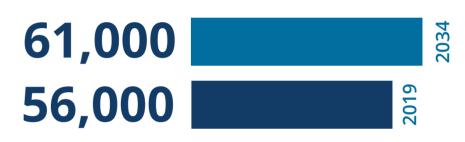

## **BURDEN OF DISEASE**

56,000

**NEW FRAGILITY FRACTURES IN 2019** 

**150 FRACTURES** 

**PER DAY** 

6.4 **FRACTURES PER HOUR**  **CHANGE IN COST PER INDIVIDUAL** 

+299%

E160NSPENT IN 2019

PROJECTED INCREASE IN THE NUMBER OF **FRAGILITY FRACTURES** 

+8.3%

**HUGE COST BURDEN FOR OSTEOPOROSIS-RELATED HEALTHCARE** 

239,000 **WOMEN REMAIN** UNTREATED FOR OSTEOPOROSIS

> 87% TREATMENT GAP