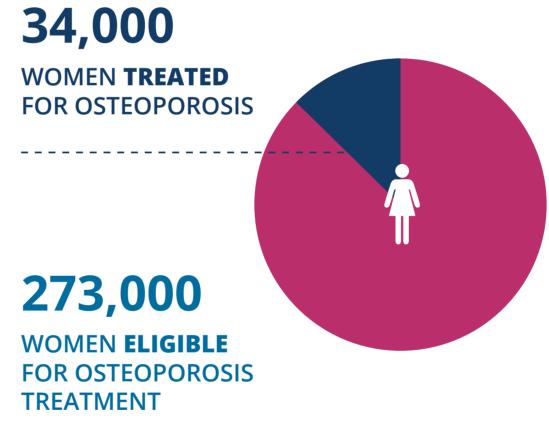

PROJECTED INCREASE IN THE NUMBER OF **FRAGILITY FRACTURES** 

+8.3%

**HUGE COST BURDEN FOR OSTEOPOROSIS-RELATED HEALTHCARE** 

239,000 **WOMEN REMAIN** UNTREATED FOR OSTEOPOROSIS

> 87% TREATMENT GAP