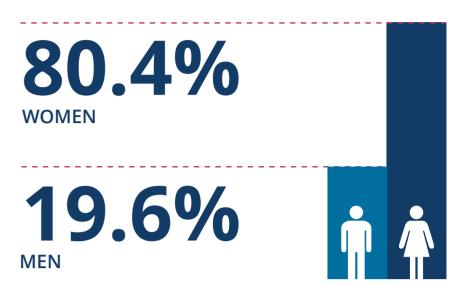

PROJECTED INCREASE IN THE NUMBER OF **FRAGILITY FRACTURES** 

+8.3%

**HUGE COST BURDEN FOR OSTEOPOROSIS-RELATED HEALTHCARE** 

239,000 **WOMEN REMAIN** UNTREATED FOR OSTEOPOROSIS

> 87% TREATMENT GAP