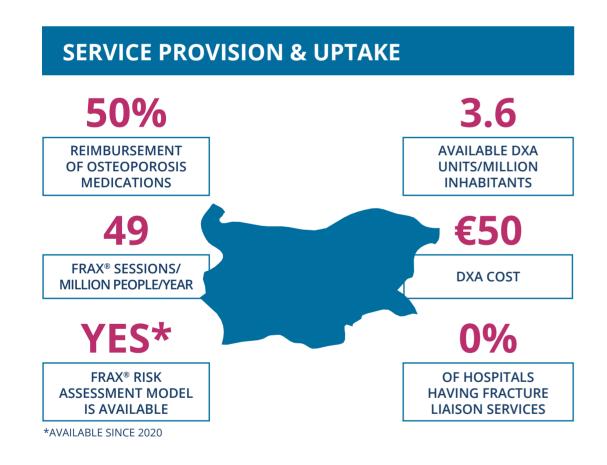

Service Uptake FRAX® Uptake Treatment Gap ∆ Treatment Gap Waiting Time for Hip Fracture Surgery

| Burden of Disease    |  |
|----------------------|--|
| Hip Fracture Risk    |  |
| Fracture Risk        |  |
| Lifetime Risk        |  |
| FRAX® Risk           |  |
| Fracture Projections |  |
|                      |  |

**Service Provision** Treatment Availability of DXA Access to DXA Risk Models Guideline Quality Liaison Service **Quality Indicators** 