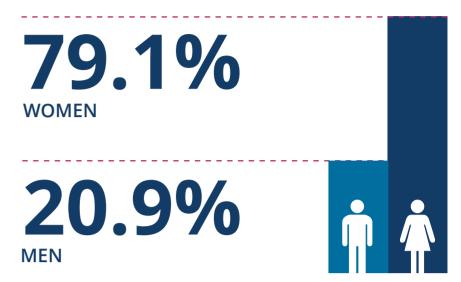

681,000

**INDIVIDUALS WITH OSTEOPOROSIS IN 2019** 

5.6% OF THE TOTAL POPULATION

PROJECTED INCREASE IN THE NUMBER OF FRAGILITY FRACTURES

+23%

291,000
WOMEN REMAIN
UNTREATED
FOR OSTEOPOROSIS

66%
TREATMENT GAP