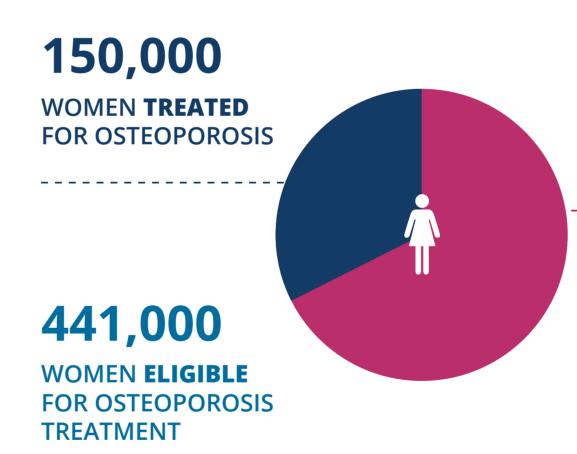

681,000

**INDIVIDUALS WITH OSTEOPOROSIS IN 2019** 

5.6% OF THE TOTAL POPULATION

PROJECTED INCREASE IN THE NUMBER OF FRAGILITY FRACTURES

+23%

291,000
WOMEN REMAIN
UNTREATED
FOR OSTEOPOROSIS

66%
TREATMENT GAP