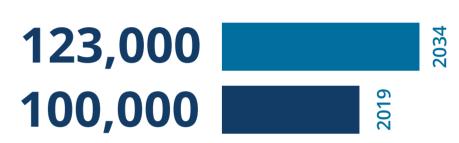

## **BURDEN OF DISEASE**

100,000

**NEW FRAGILITY FRACTURES IN 2019** 

**274**FRACTURES

**PER DAY** 

FRACTURES
PER HOUR

**CHANGE IN COST PER INDIVIDUAL** 

+56%

681,000

**INDIVIDUALS WITH OSTEOPOROSIS IN 2019** 

5.6% OF THE TOTAL POPULATION

PROJECTED INCREASE IN THE NUMBER OF FRAGILITY FRACTURES

+23%

291,000
WOMEN REMAIN
UNTREATED
FOR OSTEOPOROSIS

66%
TREATMENT GAP