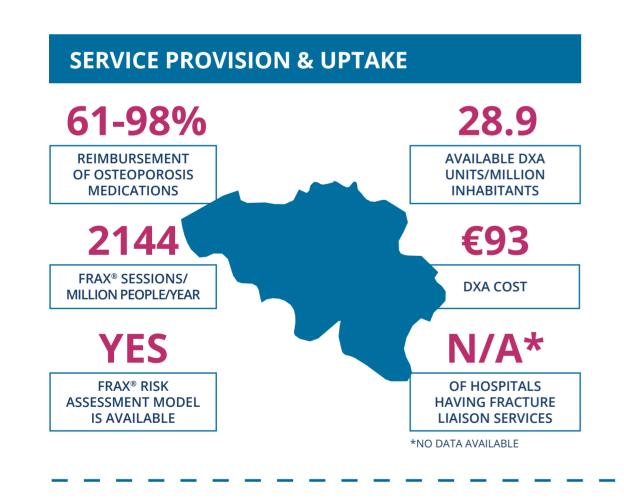

## **POLICY FRAMEWORK**

ESTABLISHED NATIONAL FRACTURE REGISTRIES

NO

OSTEOPOROSIS RECOGNISED AS A SPECIALTY

YES

OSTEOPOROSIS
PRIMARILY
MANAGED IN
PRIMARY CARE

OTHER SPECIALTIES INVOLVED IN OSTEOPOROSIS CARE

REHABILITATION

| Service Uptake                           |  |
|------------------------------------------|--|
| FRAX® Uptake                             |  |
| Treatment Gap                            |  |
| Δ Treatment Gap                          |  |
| Waiting Time for Hip<br>Fracture Surgery |  |

| Burden of Disease    |  |
|----------------------|--|
| Hip Fracture Risk    |  |
| Fracture Risk        |  |
| Lifetime Risk        |  |
| FRAX® Risk           |  |
| Fracture Projections |  |
|                      |  |
| Sarvica Provision    |  |

| Service Provision   |   |
|---------------------|---|
| Treatment           |   |
| Availability of DXA |   |
| Access to DXA       |   |
| Risk Models         |   |
| Guideline Quality   |   |
| Liaison Service     | * |
| Quality Indicators  |   |

\*no data available